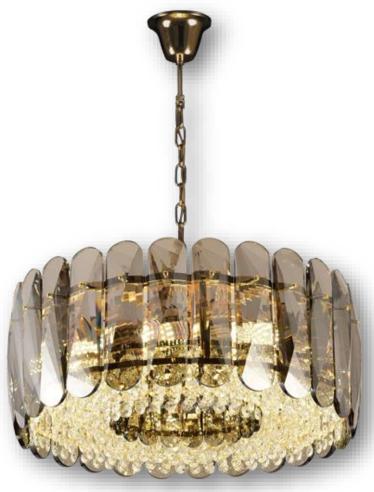

#### **GENERAL INFORMATION »**

:. Input Voltage: 220-240VAC

:. Lamp holder: E14

:. Material: Metal and crystal

:. Color of the body: Gold

:. Crystal index: K9

:. Lamps: Not Included

:. IP Rate: IP20

## **PRODUCT DETAILS** »

| Catalogue<br>number | Description | Colour | Crystal index | Lampholder |
|---------------------|-------------|--------|---------------|------------|
| 955VERA9            | Chandelier  | Gold   | К9            | 9xE14      |