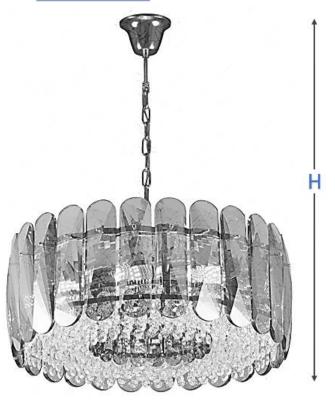

## **DIMENSIONS** »

| Catalogue<br>number | Diameter<br>(mm) | Height<br>(mm) |  |  |
|---------------------|------------------|----------------|--|--|
| 955VERA9            | 500              | 200            |  |  |